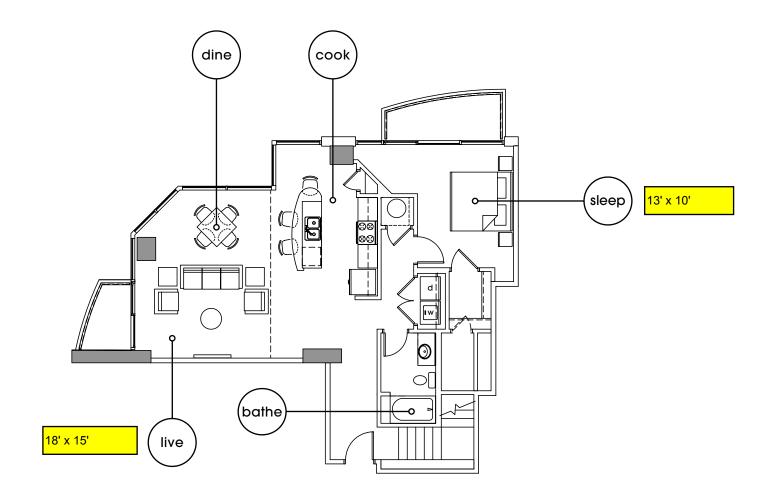

## Residence PH1 | 2 bedroom + 2 bath | Lower Level

360

interior: 2022 sq. ft. exterior: 574 sq. ft.

total: 2596 sq. ft.

The unit square footage as indicated on plan is approximate. Layout shown at unit interiors are for general reference only and are not intended to depict precisely the actual as built conditions. Actual dimensions and layout at interior units may vary. Drawing is not to scale.