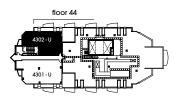

## Residence PH1 | 2 bedroom + 2 bath | Lower Level

360

interior: 2022 sq. ft. exterior: 574 sq. ft.

total: 2596 sq. ft.

The unit square footage as indicated on plan is approximate. Layout shown at unit interiors are for general reference only and are not intended to depict precisely the actual as built conditions. Actual dimensions and layout at interior units may vary. Drawing is not to scale.