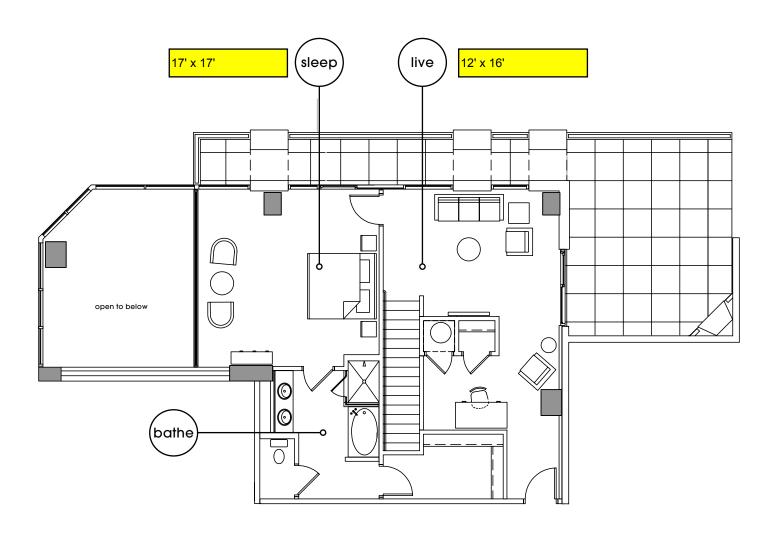

## Residence PH1 | 2 bedroom + 2 bath | Upper Level

The unit square footage as indicated on plan is approximate. Layout shown at unit interiors are for general reference only and are not intended to depict precisely the actual as built conditions. Actual dimensions and layout at interior units may vary. Drawing is not to scale.